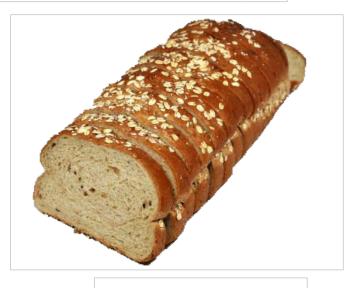

## C-1431(Multigrain Deli Loaf w/Oats Thick Cut)

UPC# 033474514315 Case Count 6 count 14"+/- (17 useable slices) **Unit Dimension** Unit Weight 2.125 lb. (963g) 12.75 lb Case Net Weight Case Gross Weight 14.75 lb TiHi 6 x 7 Case Dimension 20" x 14 1/2" x 9 3/8" Case Cube 1.6 Color N/A **✓ SLICED** Yes